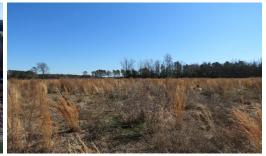

### With cleared land ready for your country home, this mini farm is in a quiet area close to town!

Located off of Highway 130 By-pass near Fairmont in Robeson County North Carolina, this farm is in a quiet area, well off the road, but close to town. With 4+/- acres of cleared land, it could be used for a home site, horse pasture, or a hobby farm. The 6+/- acres of woodland in the back of the farm would be a great place for a deer stand. Fairmont, Lumberton, and Pembroke are close by for shopping and restaurants. If you are looking for a quiet place for your country home take a look at this one.