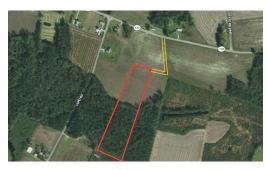

### With cleared land ready for your country home, this mini farm is in a quiet area close to town!

Located off of Highway 130 By-pass near Fairmont in Robeson County North Carolina, this farm is in a quiet area, well off the road, but close to town. With 4+/- acres of cleared land, it could be used for a home site, horse pasture, or a hobby farm. The 6+/- acres of woodland in the back of the farm would be a great place for a deer stand. Fairmont, Lumberton, and Pembroke are close by for shopping and restaurants. If you are looking for a quiet place for your country home take a look at this one.

For a bird's eye view of this property, visit our "MapRight" mapping system. Copy and paste this link into your browser: (https://mapright.com/ranching/maps/63476bf893e1f676c4f746ce190acc97/share) and then click on any of the icons to see beautiful photographs of the property taken from those locations. You can easily change the base maps to view aerial, topographic, infrared, flood zone, wetland, or street maps of the property.