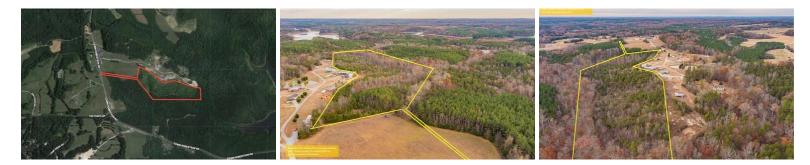

Totaling 21.22 acres, this tract of land is located off of McGhees Mill Road in Semora. From the property you are only 15 minutes from Roxboro, one hour from Durham, and 30 minutes from Danville. This property is located in close proximity to After Bay Reservoir as well as Hyco Lake.

The timber is very dense and provides fantastic wildlife bedding habitat. With a little habitat management work, this property can be a fantastic smaller acreage hunting tract. There is a path system already in place that allows access throughout the property. There is also a narrow strip of land roughly 1,000 feet long and 50 feet wide that leads from McGees Mill Road to the heart of the property. None of the property is encompassed within the FEMA flood plane and only the creek is encompassed in the designated wetland areas. There is also a small pond on the property that can be turned into a great little fishing hole.

There is a survey on file for the property showing the entire boundary of the property. The property is zoned RC, which allows many residential and commercial useages. A copy of the Person County Zoning Use Table is available upon request. There was also a septic permit issued in 2012 but it expired in 2015.