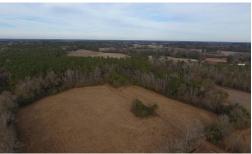

## **SOLD**

This smaller, manageable tract would make an ideal property for planting a food plot for hunting or a large garden!

Located off Kemper Church Road near Lake View in Dillon County, South Carolina, is a great recreational tract. With some cleared land, this tract could provide a beautiful place for a large garden, pasture for livestock of your choice, or a food plot could be planted for hunting a small, manageable tract. Wildlife in the area includes deer, turkey, and other small game. The property is just a couple of miles from Highway 9, outside of Lake View, and less than 15 minutes from the NC/SC state line.

## **MORE DETAILS**

Address:

Off Kemper Church Road Lake View, SC 29563

Acreage: 10.0 acres

County: Dillon

**MOPLS ID: 24587** 

**GPS Location:** 

34.315400 x -79.199700