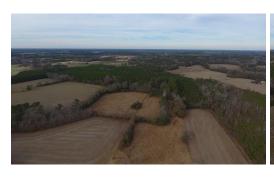

## **SOLD**

This smaller, manageable tract would make an ideal property for planting a food plot for hunting or a large garden!

Located off Kemper Church Road near Lake View in Dillon County, South Carolina, is a great recreational tract. With some cleared land, this tract could provide a beautiful place for a large garden, pasture for livestock of your choice, or a food plot could be planted for hunting a small, manageable tract. Wildlife in the area includes deer, turkey, and other small game. The property is just a couple of miles from Highway 9, outside of Lake View, and less than 15 minutes from the NC/SC state line.

## **MORE DETAILS**

Address:

Off Kemper Church Road Lake View, SC 29563

Acreage: 10.0 acres

County: Dillon

**MOPLS ID: 24587** 

**GPS Location:** 

34.315400 x -79.199700