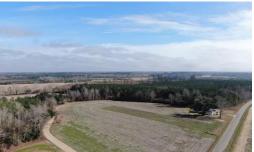

## SOLD

Beautiful Farm with 10 acres of tillable land, 40 acres of timber, and an excellent home site location under majestic live oaks!

Just a few minutes from the Dillon City Limits lies the 46-acre Oliver Road tract in northern Dillon County, SC. Tract contains two highly fertile agriculture fields on northern end of site with a grove of mature live oaks between them that offers the buyer with an ideal place to build a home. Tract has county water and power available along Oliver Road. The remainder of the tract contains a solid stand of 18-year-old loblolly pine that is ready for its first thinning. Tract is well suited for the wildlife enthusiast with the opportunity to take a large Dillon County whitetail or a long bearded turkey. But there is also good habitat for quail, rabbit, and squirrel along field edges. This section of SC is well known for being in a good flyway for doves and 10 acres of sunflowers, corn, or millet could be just the ticket to bring the birds in.