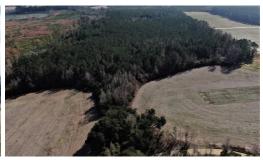

## SOLD

Beautiful Farm with 10 acres of tillable land, 40 acres of timber, and an excellent home site location under majestic live oaks!

Just a few minutes from the Dillon City Limits lies the 46-acre Oliver Road tract in northern Dillon County, SC. Tract contains two highly fertile agriculture fields on northern end of site with a grove of mature live oaks between them that offers the buyer with an ideal place to build a home. Tract has county water and power available along Oliver Road. The remainder of the tract contains a solid stand of 18-year-old loblolly pine that is ready for its first thinning. Tract is well suited for the wildlife enthusiast with the opportunity to take a large Dillon County whitetail or a long bearded turkey. But there is also good habitat for quail, rabbit, and squirrel along field edges. This section of SC is well known for being in a good flyway for doves and 10 acres of sunflowers, corn, or millet could be just the ticket to bring the birds in.