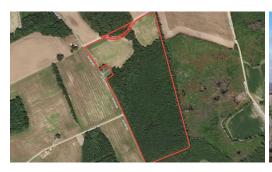

## SOLD

Beautiful Farm with 10 acres of tillable land, 40 acres of timber, and an excellent home site location under majestic live oaks!

Just a few minutes from the Dillon City Limits lies the 46-acre Oliver Road tract in northern Dillon County, SC. Tract contains two highly fertile agriculture fields on northern end of site with a grove of mature live oaks between them that offers the buyer with an ideal place to build a home. Tract has county water and power available along Oliver Road. The remainder of the tract contains a solid stand of 18-year-old loblolly pine that is ready for its first thinning. Tract is well suited for the wildlife enthusiast with the opportunity to take a large Dillon County whitetail or a long bearded turkey. But there is also good habitat for quail, rabbit, and squirrel along field edges. This section of SC is well known for being in a good flyway for doves and 10 acres of sunflowers, corn, or millet could be just the ticket to bring the birds in.

## **MORE DETAILS**

Address:

Off Oliver Road Dillon, SC 29536

Acreage: 46.0 acres

County: Dillon

**MOPLS ID: 24559** 

**GPS Location:** 

34.425100 x -79.260300