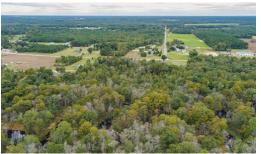

### SOLD

Have you been searching for an affordable recreational property?! Then look no further! This property has everything you need to enjoy the great outdoors.

This recreational property is located off of Chattanooga Drive, just outside of Pembroke. The property is all wooded and located at the end of the Chattanooga Drive. The timber consists of mostly pines but there are some old hardwood trees located along the Lumber River. There is 1,149 feet +/- river frontage land on the Lumber River.