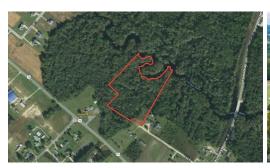

### SOLD

Have you been searching for an affordable recreational property?! Then look no further! This property has everything you need to enjoy the great outdoors.

This recreational property is located off of Chattanooga Drive, just outside of Pembroke. The property is all wooded and located at the end of the Chattanooga Drive. The timber consists of mostly pines but there are some old hardwood trees located along the Lumber River. There is 1,149 feet +/- river frontage land on the Lumber River.

The property is prone to flooding during times of extreme rainfall. For that reason, it may not be suitable for a homesite. No perk test has been done to determine the potential for a septic system on the property. It's shape and river frontage makes it an ideal property for someone looking for a place to safely shoot firearms, fish, canoe, camp, ride ATVs, and hunt. This property is priced to sell so act now to see it before it's gone! "The Lumber River is located in south-central North Carolina in the flat Coastal Plain. The river's headwaters are known as Drowning Creek; the waterway known as the Lumber River extends from the Scotland County-Hoke County border 115 miles downstream to the North Carolina-South Carolina border. Soon after crossing into South Carolina, the Lumber River flows into the Little Pee Dee River, which eventually flows into the Great Pee Dee River and on into Winyah Bay and the Atlantic Ocean." - https://www.rivers.gov/rivers/lumber.php