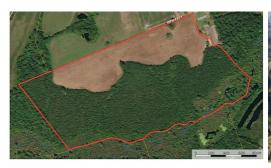

## 25 acres cleared farmland with great deer hunting and a top notch duck swamp along Reedy Creek!

This property is ideal for someone looking for a homesite with everything they want to do just out of their back door. It would be perfect for a hobby farm, hunting camp, equestrian center, or large estate. Just 1/2 a mile off of US 501 in Rains, SC sits 72 private acres that consists of 24 acres of tillable fields and the balance in 12 year old pine. Along the Southern edge of the property runs Reedy Creek, that provides excellent duck hunting to go along with well known great deer hunting on the land. Many huge bucks have been taken on the property over the years. An extensive network of trails leads to the back of the property down to the swamp. Located just four miles from Galivant's Ferry and 45 minutes from Myrtle Beach, SC. If you are in the market, do not let this one slip away. This is the one!!

## **MORE DETAILS**

Address:

Off Spencer Court Marion, SC 29571

Acreage: 71.9 acres

County: Marion

**MOPLS ID: 24526** 

**GPS Location:** 

34.080380 x -79.319352