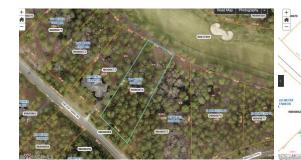

## SOLD

Over an acre of beautiful golf front landscape in Forest Creek Golf Club. This lot is located on the 3rd fairway of the South Course and has a slight rolling terrain from the street towards the course. Forest Creek is a private, gated community of over 1250 acres and approximately 750 home sites. Forest Creek Golf Club has two Tom Fazio designed, award-winning golf courses and a Men's Locker room designated as a Top 15 locker room in the country by Golf Digest.

## **MORE DETAILS**

Address: 214 Meyer Farm Drive Pinehurst, NC 28374

Acreage: 1.4 acres

County: Moore

**GPS Location:** 35.229484 x -79.413410