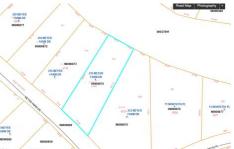

## SOLD

Over an acre of beautiful golf front landscape in Forest Creek Golf Club. This lot is located on the 3rd fairway of the South Course and has a slight rolling terrain from the street towards the course. Forest Creek is a private, gated community of over 1250 acres and approximately 750 home sites. Forest Creek Golf Club has two Tom Fazio designed, award-winning golf courses and a Men's Locker room designated as a Top 15 locker room in the country by Golf Digest.

## **MORE DETAILS**

Address: 214 Meyer Farm Drive Pinehurst, NC 28374

Acreage: 1.4 acres

County: Moore

**GPS Location:** 35.229484 x -79.413410