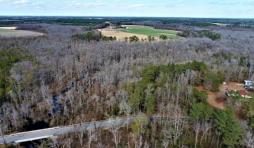

This beautiful, primarily hardwood tract backs up to Gallberry Swamp and has road access at Yarborough Road. Add a few small access trails into the flooded area off the main access path and this would make an excellent duck hunting tract. The presence of deer stands lets you know that this tract has been used for deer hunting, especially on the upper ridge overlooking the floodplain. -This property is conveniently located on the Cumberland County line adjacent to Robeson County, near Parkton, and within just a short drive to quite a number of amenities within the local towns just a short drive away. According to Google Maps, it is only a: