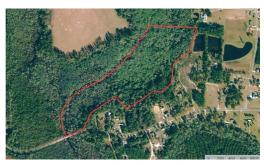

This beautiful, primarily hardwood tract backs up to Gallberry Swamp and has road access at Yarborough Road. Add a few small access trails into the flooded area off the main access path and this would make an excellent duck hunting tract. The presence of deer stands lets you know that this tract has been used for deer hunting, especially on the upper ridge overlooking the floodplain. -This property is conveniently located on the Cumberland County line adjacent to Robeson County, near Parkton, and within just a short drive to quite a number of amenities within the local towns just a short drive away. According to Google Maps, it is only a:

(https://mapright.com/ranching/maps/894bd7a97ee98df40c8637653e7e9e59/share) and then utilize the various tools present. Click around and change the base layers to view shaded relief or hydrology maps of the area.