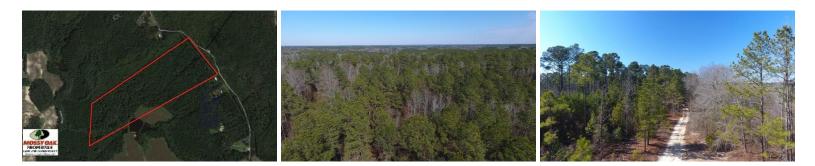

## SOLD

This property offers plenty of possibilities from the ideal recreational retreat to potentially building a secluded home in the country!

Located on Mike Williams Lane, just off McLean Chapel Church Road, near Bunnlevel in Harnett County, North Carolina, is a great recreational and timber tract with potential for building a home in the country. This wooded property would provide a great place for a weekend hunting retreat with wildlife in the area that includes deer, turkey, and other small game. The property could also provide other activities such as bird watching and ATV riding. There is also the possibility of building a secluded dream home in the country. The mature timber on the property has already been thinned and would be ready to cut and help service debt. It is located less than 15 minutes from Lillington, NC and less than 30 minutes from Dunn, NC.

For a bird's eye view of this property, visit our "MapRight" mapping system. Copy and paste this link into your browser (https://mapright.com/ranching/maps/3cf7cb8807cf940ad7608ed79df1ed16/share). This is an interactive map, so you can easily change the base layers to view aerial, topographic, infrared or street maps of the area.