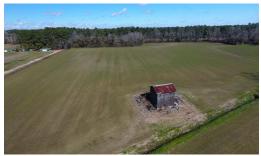

## **SOLD**

With mainly cleared, well-drained land, this property offers opportunities for multiple home sites or a great place for a horse pasture!

Located on Stack Turner Road near Chadbourn in Columbus County, North Carolina, is a tract with about 20 acres of cleared land. The cleared land plus the adequate road frontage would be ideal for making multiple home sites. The tract is well-drained with good soils. The cleared land would also make a great pasture for horses with room to ride or board horses. The property is located less than 15 minutes from Whiteville and about 30 minutes from Lumberton.