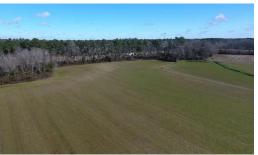

## **SOLD**

With mainly cleared, well-drained land, this property offers opportunities for multiple home sites or a great place for a horse pasture!

Located on Stack Turner Road near Chadbourn in Columbus County, North Carolina, is a tract with about 20 acres of cleared land. The cleared land plus the adequate road frontage would be ideal for making multiple home sites. The tract is well-drained with good soils. The cleared land would also make a great pasture for horses with room to ride or board horses. The property is located less than 15 minutes from Whiteville and about 30 minutes from Lumberton.