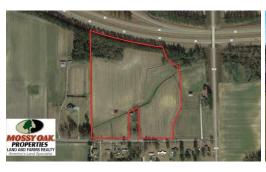

## SOLD!! 23.12 ACRES OF FARM AND RESIDENTIAL LAND FOR SALE IN COLUMBUS COUNTY NC!

## **SOLD**

With mainly cleared, well-drained land, this property offers opportunities for multiple home sites or a great place for a horse pasture!

Located on Stack Turner Road near Chadbourn in Columbus County, North Carolina, is a tract with about 20 acres of cleared land. The cleared land plus the adequate road frontage would be ideal for making multiple home sites. The tract is well-drained with good soils. The cleared land would also make a great pasture for horses with room to ride or board horses. The property is located less than 15 minutes from Whiteville and about 30 minutes from Lumberton.

## Address:

Stack Turner Road Chadbourn, NC 28431

Acreage: 23.1 acres

County: Columbus

**MOPLS ID:** 56623

**GPS Location:** 

34.334500 x -78.803200

**PRICE: \$85,000** 