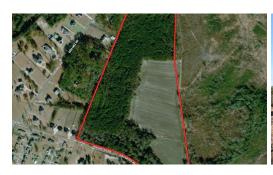

## SOLD

With a prime location near Fayetteville and I-95, this is a perfect development opportunity or a potential private estate.

Located on A. B. Carter Road near Fayetteville in Cumberland County North Carolina, this farm is in a perfect location for a new residential neighborhood. It is located less than 2 miles from the intersection of I-95 and Highway 53, and only minutes from downtown Fayetteville. There is a good stand of pine timber on the wooded areas of the farm. The agricultural field is being farmed on a year to year rent. This farm would also make a great private estate. Hunting opportunities include deer, turkey, doves, and small game.

For a bird's eye view of this property, visit our "MapRight" mapping system. Copy and paste this link into your browser, (https://mapright.com/ranching/maps/64d1358be9685000433caaea71752730/share), and then click on any of the icons to see beautiful photographs of the property taken from those locations. You can easily change the base maps to view aerial, topographic, infrared or street maps of the property. Take a look at the drone video of the property for a great aerial view!

## **MORE DETAILS**

Address:

3431 AB Carter Road Fayetteville, NC 28312

Acreage: 61.0 acres

County: Cumberland

**MOPLS ID: 56616** 

**GPS Location:** 

35.001370 x -78.793550