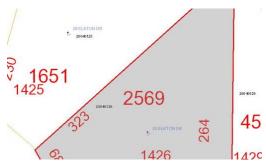

## **MORE DETAILS**

Address:

26 Elkton Drive Pinehurst, NC 28374

Acreage: 0.9 acres

County: Moore

**GPS Location:** 

35.236550 x -79.414932

PRICE: \$49,000