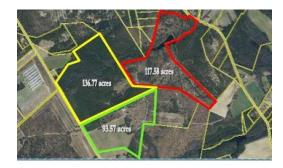

## **SOLD**

Primary access to the area is provided via US Hwy 220 located approximately 6.5 miles west of the subject property and approximately 7.5 miles from US-1. Tract 1 - 117.58 AcresThe subject is partially wooded with access onto Sycamore Lane and has a pond located on the property. Tract 2 - 93.57 AcresThe subject property is partially wooded with access onto Derby Road. There are some structures on the property and a portion has been used for agricultural purposes. Tract 3 - 136.77 Nearly the entirety of the site is wooded with access onto Derby Road. Buyer will need to contact Richmond County for information on water and sewer.