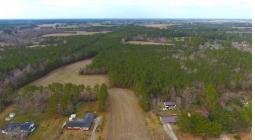

## SOLD

44.32 + / - Acres Of Farm, Timber and Recreational Land With Several Possible Homesites For Sale In Columbus County NC!

With +/- 11 acres of farm land and +/- 33 acres of timber land planted with Loblolly pine, this parcel is conveniently located near 5028 Chadbourn Highway, Chadbourn, NC and Southeastern Community College.

Recreational opportunities include Whitetail deer and small game hunting with room to develop food plots to enhance deer, turkey and dove hunting. There is plenty of room for a barn and pasture for horses, small livestock or a hobby farm. Create trails in the timber and around the farm land for ATV and horseback riding.

There are multiple locations for potential home sites contingent on a favorable perk test making this property a prime location to build a home and enjoy privacy with easy access to shopping, dining and medical care in Chadbourn and Whiteville. The property is zoned for Columbus County Schools and is adjacent to Southeastern Community College. - This property also has access to city water.