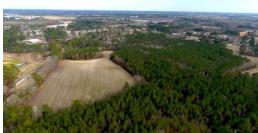

## SOLD

44.32 + / - Acres Of Farm, Timber and Recreational Land With Several Possible Homesites For Sale In Columbus County NC!

With +/- 11 acres of farm land and +/- 33 acres of timber land planted with Loblolly pine, this parcel is conveniently located near 5028 Chadbourn Highway, Chadbourn, NC and Southeastern Community College.

The farm land is currently rented yearly to a local farmer and offers potential income. Replanted Lolblolly pine also has potential for future income that will help offset the land purchase and property taxes.