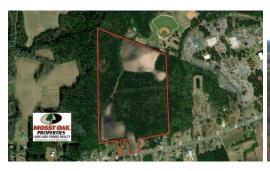

## SOLD

44.32 + / - Acres Of Farm, Timber and Recreational Land With Several Possible Homesites For Sale In Columbus County NC!

With +/- 11 acres of farm land and +/- 33 acres of timber land planted with Loblolly pine, this parcel is conveniently located near 5028 Chadbourn Highway, Chadbourn, NC and Southeastern Community College.

## **MORE DETAILS**

Address:

Off Chadbourn Hwy Chadbourn, NC 28472

Acreage: 44.3 acres

County: Columbus

**MOPLS ID: 56764** 

**GPS Location:** 

34.327900 x -79.789500