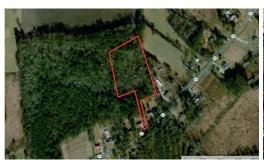

## SOLD!! 4.88 ACRES OF RESIDENTIAL / RECREATIONAL LAND FOR SALE IN BLADEN COUNTY NC!

This tract has it all!

- · 45 feet of road frontage
- · Public Water at the road
- · Natural Gas at the road
- · Approximately 1.6 ac of Goldsboro soils along the front (according to soil survey)
- · An old historic path into the property the needs clearing up
- · Perfect place to have a home out of view from the road
- · Located in the ETJ of Bladenboro with a Zoning of RA
- · No Floodplain
- $\cdot$  Mixed hardwood/pine forest with potential for future harvests
- · Diversity of habitats creates a haven for a diversity of wildlife

## **MORE DETAILS**

Address:

Off Hwy 242

Bladenboro, NC 28320

Acreage: 4.9 acres

County: Bladen

**MOPLS ID: 24202** 

**GPS Location:** 