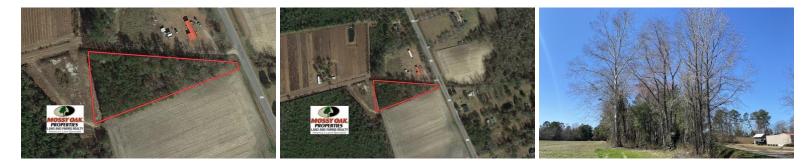

### **EXPIRED**

2 +/- acres on Hwy 905 in Columbus County - Close proximity to North and South Carolina Beaches

From the intersection of Hwy 905 and the MM Ray Road travel north for approximately one mile and the property is on the left.

This +/- 2 acre parcel in Nakina, N.C. offers country living less than 30 miles from Sunset Beach, N.C. and N. Myrtle Beach, S.C. beaches, dining, golf and entertainment. Shopping, dining, medical care and government services are a 15 minute drive to Whiteville, N.C.

There is room to develop a small hobby farm with barn and possible homesite subject to perk test. Easy access is available with 30 feet of road frontage on Hwy 905.

The property is in the Columbus County School System including South Columbus High School, Nakina Middle School, and Old Dock Elementary. -

## **MORE DETAILS**

Address: Off 96 A. L. Coleman Drive Nakina, NC 28455

Acreage: 2.0 acres

County: Columbus

MOPLS ID: 56854

**GPS Location:** 34.056200 x -78.547400