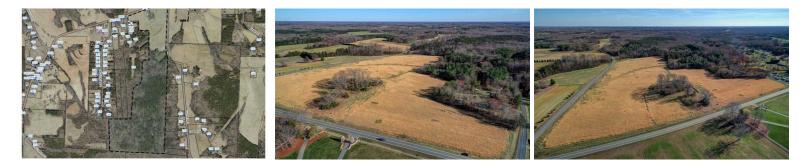

## SOLD

Wonderful opportunity for you to have your own estate on over 110 acres or to develop some very nice homesites. Plenty of space with cleared land that could be home-sites, pasture, or cropland. Already cleared & currently being cut for hay. There is a lovely pond, several streams and lots of wooded acreage with some nice hardwoods. In Summerfield & the Bethany area of Rockingham County. Minutes from Northern Greensboro and all that it has to offer but, none of the traffic or noise.

## **MORE DETAILS**

Address: 7960 NC 65 Summerfield, NC 27358

County: Rockingham

**GPS Location:** 36.275435 x -79.895806

**PRICE: \$995,000**