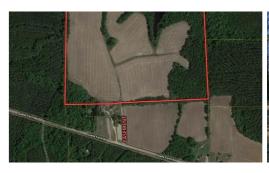

## **SOLD**

Gorgeous 54 acre parcel w/pond located south of Littleton & close to Interstate 95. This gentle rolling tract consists of 28+/- acres of leased cropland that generates income for the current owners. Balance of the land is a mixed stand of pine & hardwoods with potential for future income stream. Deeded easement from Qualls Farm Rd. offering a private setting to build your dream home or get away cabin overlooking the pond. Shown by appointment only. Offers being accepted thru 5PM 03/30/21 for seller review

## **MORE DETAILS**

Address:

0 Qualls Farm Enfield, NC 27823

County: Halifax

**GPS Location:** 

36.259126 x -77.791249

PRICE: \$186,000