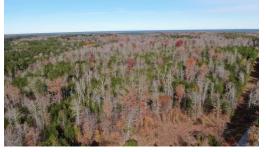

### 42 Acres of land perfect for hunting, growing timber, and excellent development potential within sight of I-77!

Located in the heart of Fairfield County lies the Mt. Hope Tract B. This property is forested with a full coverage of hardwood and pine trees of various age classes from mature 70-year-old hardwoods, 25-year-old pine to a young mixed stand of pine and hardwood. In its current state, the property provides the landowners with both short and long-term gains from its generous timber component located throughout. Deer, turkey, and small game thrive on this parcel with game trails and sign scattered throughout every guadrant.