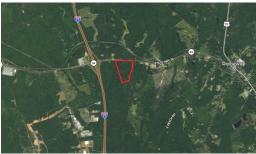

But, if development is part of your future, the Mt. Hope Tract could be the perfect site for a wide variety of development opportunities. It's located in a prime location along SC 34 between the Town of Ridgeway and I-77. Tract is within sight of the I-77 interchange and 45 minutes to Rock Hill and only 25 minutes to Columbia via I-77.

The 167-acre Mt. Hope Tract is broken into three parcels, including: Tract A (31 acres), Tract B (42 acres), and Tract C (94 acres). Tracts A and B border SC 34 and Mt. Hope Road. Where Tract C only borders Mt. Hope Road.