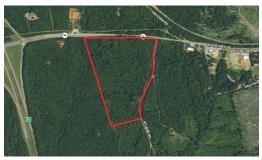

### 42 Acres of land perfect for hunting, growing timber, and excellent development potential within sight of I-77!

Located in the heart of Fairfield County lies the Mt. Hope Tract B. This property is forested with a full coverage of hardwood and pine trees of various age classes from mature 70-year-old hardwoods, 25-year-old pine to a young mixed stand of pine and hardwood. In its current state, the property provides the landowners with both short and long-term gains from its generous timber component located throughout. Deer, turkey, and small game thrive on this parcel with game trails and sign scattered throughout every guadrant.

But, if development is part of your future, the Mt. Hope Tract could be the perfect site for a wide variety of development opportunities. It's located in a prime location along SC 34 between the Town of Ridgeway and I-77. Tract is within sight of the I-77 interchange and 45 minutes to Rock Hill and only 25 minutes to Columbia via I-77.

The 167-acre Mt. Hope Tract is broken into three parcels, including: Tract A (31 acres), Tract B (42 acres), and Tract C (94 acres). Tracts A and B border SC 34 and Mt. Hope Road. Where Tract C only borders Mt. Hope Road.

Tract B is approximately 42 acres and boast over 1,550 feet along SC 34 and 1,735 feet along Mt. Hope Road perfect for a wide variety of development uses. Building options are practically endless at this location with over 42 acres available to nestle several business opportunities to service this fast-growing area.