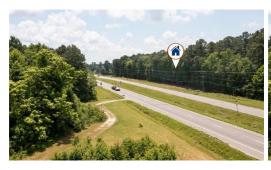

## 13+AC GEORGE WASHINGTON MEMORIAL HIGHWAY, GLOUCESTER, GLOUCESTER

## **ACTIVE**

Great opportunity to own prime Commercial property in the heart of Gloucester. This is for two parcels being sold together for a total of 13.6 acres. Larger lot of 8.27 acres fronts Route 17 (George Washington Memorial Hwy). Close to everything - shopping, restaurants, schools, hospital, parks and historic downtown Gloucester. You can't go wrong with this one. Call today!

## Address:

13+ac George Washington Memorial Highway

Gloucester, Virginia 23061

Acreage: 13.6 acres

County: Gloucester

PRICE: \$735,000