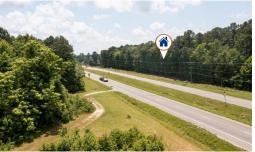

## 13+AC GEORGE WASHINGTON MEMORIAL HIGHWAY, GLOUCESTER, GLOUCESTER

## **ACTIVE**

Great opportunity to own prime Commercial property in the heart of Gloucester. This is for two parcels being sold together for a total of 13.6 acres. Larger lot of 8.27 acres fronts Route 17 (George Washington Memorial Hwy). Close to everything - shopping, restaurants, schools, hospital, parks and historic downtown Gloucester. You can't go wrong with this one. Call today!

## Address:

13+ac George Washington Memorial Highway

Gloucester, Virginia 23061

Acreage: 13.6 acres

County: Gloucester

PRICE: \$735,000