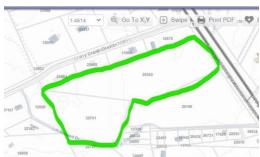

## 13+AC GEORGE WASHINGTON MEMORIAL HIGHWAY, GLOUCESTER, GLOUCESTER

## **ACTIVE**

Great opportunity to own prime Commercial property in the heart of Gloucester. This is for two parcels being sold together for a total of 13.6 acres. Larger lot of 8.27 acres fronts Route 17 (George Washington Memorial Hwy). Close to everything - shopping, restaurants, schools, hospital, parks and historic downtown Gloucester. You can't go wrong with this one. Call today!

## Address:

13+ac George Washington Memorial Highway

Gloucester, Virginia 23061

Acreage: 13.6 acres

County: Gloucester

PRICE: \$735,000