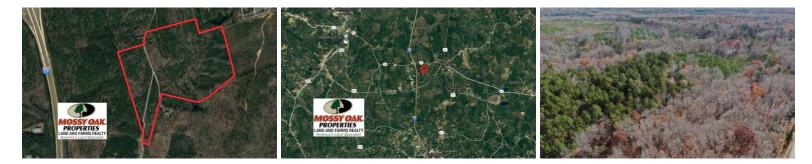

#### SOLD

105 Acres of land perfect for hunting, growing timber, and excellent development potential within minutes of I-77!

Located in the heart of Fairfield County lies the Mt. Hope Tract C. This property is forested with a full coverage of hardwood and pine trees of various age classes from mature 70-year-old hardwoods, 25-year-old pine to a young mixed stand of pine and hardwood. In its current state, the property provides the landowners with both short and long-term gains from its generous timber component located throughout. Deer, turkey, and small game thrive on this parcel with game trails and sign scattered throughout every quadrant.

But, if development is part of your future, the Mt. Hope Tract could be the perfect site for a wide variety of development opportunities. It's located in a prime location along SC 34 between the Town of Ridgeway and I-77. Tract is within sight of the I-77 interchange and 45 minutes to Rock Hill and only 25 minutes to Columbia via I-77.

The 167-acre Mt. Hope Tract is broken into three parcels, including: Tract A (20 acres; SOLD), Tract B (42 acres), and Tract C (105 acres). Tracts A and B border SC 34 and Mt. Hope Road. Where Tract C only borders Mt. Hope Road.

Tract C is approximately 105 acres and boasts over 2,095 feet along Mt. Hope Road perfect for a wide variety of development uses. Building options are practically endless at this location with over 105 acres available to nestle several business opportunities to service this fast-growing area.