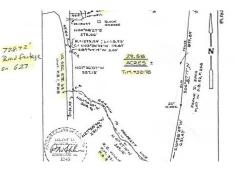

## **ACTIVE**

COMMERCIAL POTENTIAL on US 360 Corridor! 29.58 acre CORNER Parcel at intersection of US Highway 360 and SR627 (Cheathams Rd) in eastern Amelia County just outside of Richmond and Chesterfield County. Excellent Highway access and a great location for multi-business buildings for office, retail, or other commercial uses. Convenient to Amelia and only 5 miles to Chesterfield County line. 1155 feet of highway road frontage on the East bound lane of US 360, as well as, a potential second highway crossover access. Additional 728 feet of road frontage on SR 627. Attractive two story brick house built in 1967 could possibly be converted to business or office use. Commercial uses will require rezoning approval from Amelia County.

## **MORE DETAILS**

Address:

360 Patrick Henry Highway Amelia, VA 23002

Acreage: 29.6 acres

County: Amelia

PRICE: \$900,000