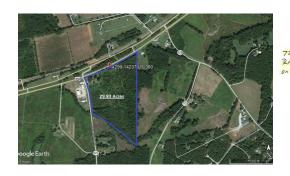

## **ACTIVE**

COMMERCIAL POTENTIAL on US 360 Corridor! 29.58 acre CORNER Parcel at intersection of US Highway 360 and SR627 (Cheathams Rd) in eastern Amelia County just outside of Richmond and Chesterfield County. Excellent Highway access and a great location for multi-business buildings for office, retail, or other commercial uses. Convenient to Amelia and only 5 miles to Chesterfield County line. 1155 feet of highway road frontage on the East bound lane of US 360, as well as, a potential second highway crossover access. Additional 728 feet of road frontage on SR 627. Attractive two story brick house built in 1967 could possibly be converted to business or office use. Commercial uses will require rezoning approval from Amelia County.

## **MORE DETAILS**

Address:

360 Patrick Henry Highway Amelia, VA 23002

Acreage: 29.6 acres

County: Amelia

PRICE: \$900,000