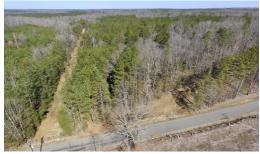

## SOLD

All Wooded - Rural - Good Hunting

Twenty-nine acres of all wooded land located in the Nutbush area of Lunenburg County. The parcel has road frontage on Double Bridges Rd. This was a working farm at one time but has grown up in pines. There are various strips of hardwoods creating great feeding areas for the wildlife and the thick pines create great browsing and bedding areas. This parcel is full of deer, black bears, turkeys and small game. A small electric line runs through the property making it accessible from the front to the rear and providing great food plots areas. Little Ledbetter Creek runs the rear line making a great water source for the wildlife. If you're looking for that recreational or hunting parcel don't let this slip by.