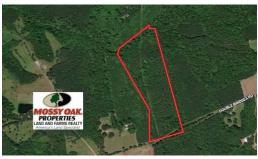

## SOLD

All Wooded - Rural - Good Hunting

Twenty-nine acres of all wooded land located in the Nutbush area of Lunenburg County. The parcel has road frontage on Double Bridges Rd. This was a working farm at one time but has grown up in pines. There are various strips of hardwoods creating great feeding areas for the wildlife and the thick pines create great browsing and bedding areas. This parcel is full of deer, black bears, turkeys and small game. A small electric line runs through the property making it accessible from the front to the rear and providing great food plots areas. Little Ledbetter Creek runs the rear line making a great water source for the wildlife. If you're looking for that recreational or hunting parcel don't let this slip by.

## **MORE DETAILS**

Address:

Double Bridges Rd Meherrin, VA 23954

Acreage: 29.0 acres

County: Lunenburg

**MOPLS ID: 56742** 

**GPS Location:** 

37.026792 x -78.332689