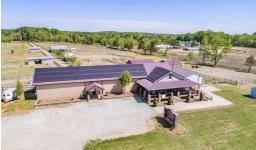

## **SOLD**

LIVE the DREAM!!! Seller willing to sell ALPACA and Equip. Beautiful level land with HUGE BARN, fenced areas for grazing, animal shelters, heated workshop + hay loft. Shade sheds and pole barns too. Another large Agric. building currently serves as a farm store, PREMIUM solar panel system, 2 wells in place, septic on-site. +irrigation system and water spigots throughout. Owners have beautifully maintained this property and currently host an Alpaca Farm, and educational classes. Buildings not residential

## **MORE DETAILS**

Address:

7084 US 64 Pittsboro, NC 27312

Acreage: 15.5 acres

County: Chatham

**GPS Location:** 

35.734293 x -79.299675

PRICE: \$995,000