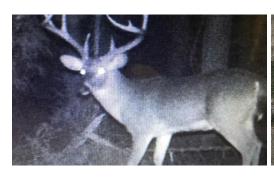

## **SOLD**

Just North of Stoval 90.4 acre tract with lots of possibilities. Prime Hunting for Granville Trophy Whitetail Deer also great turkey, rabbit, quail and the occasional bear. planted pine patches Approx. 40% of Foliage (pictured) have been harvested, creating beautiful open areas. Shooting houses and additional ladder and tree stands and ATV trails throughout property. Spewmarrow Creek runs through property.