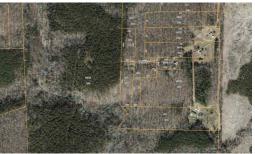

## **SOLD**

Just North of Stoval 90.4 acre tract with lots of possibilities. Prime Hunting for Granville Trophy Whitetail Deer also great turkey, rabbit, quail and the occasional bear. planted pine patches Approx. 40% of Foliage (pictured) have been harvested, creating beautiful open areas. Shooting houses and additional ladder and tree stands and ATV trails throughout property. Spewmarrow Creek runs through property.

## **MORE DETAILS**

Address:

Tom Matthews Stovall, NC 27507

County: Granville

**GPS Location:** 

36.475226 x -78.569264

PRICE: \$209,900