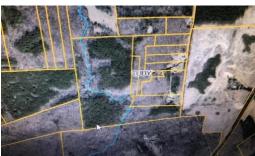

## **SOLD**

Just North of Stoval 90.4 acre tract with lots of possibilities. Prime Hunting for Granville Trophy Whitetail Deer also great turkey, rabbit, quail and the occasional bear. planted pine patches Approx. 40% of Foliage (pictured) have been harvested, creating beautiful open areas. Shooting houses and additional ladder and tree stands and ATV trails throughout property. Spewmarrow Creek runs through property.

## **MORE DETAILS**

Address:

Tom Matthews Stovall, NC 27507

County: Granville

**GPS Location:** 

36.475226 x -78.569264

PRICE: \$209,900