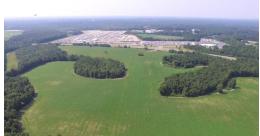

## **SOLD**

124+\_ Acres located along 70 Bypass ideal for commercial development in a fast growing area. Electricity, and natural gas are located on the property or nearby. Located within one mile of Grifols and Nova Nordish two of the largest pharmaceutcial companies in the state. Easy access to major interstates, RDU and Johnston County Airport. Electric power stations and roads are being expanded and upgraded to facilitate growth in this area. MLS#2416579 & MLS#2288593 have to be sold as ONE. Cannot Divide.