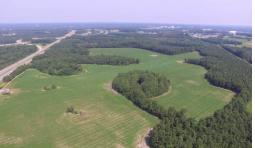

## **SOLD**

124+\_ Acres located along 70 Bypass ideal for commercial development in a fast growing area. Electricity, and natural gas are located on the property or nearby. Located within one mile of Grifols and Nova Nordish two of the largest pharmaceutcial companies in the state. Easy access to major interstates, RDU and Johnston County Airport. Electric power stations and roads are being expanded and upgraded to facilitate growth in this area. MLS#2416579 & MLS#2288593 have to be sold as ONE. Cannot Divide.