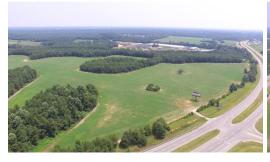

## **SOLD**

124+\_ Acres located along 70 Bypass ideal for commercial development in a fast growing area. Electricity, and natural gas are located on the property or nearby. Located within one mile of Grifols and Nova Nordish two of the largest pharmaceutcial companies in the state. Easy access to major interstates, RDU and Johnston County Airport. Electric power stations and roads are being expanded and upgraded to facilitate growth in this area. MLS#2416579 & MLS#2288593 have to be sold as ONE. Cannot Divide.