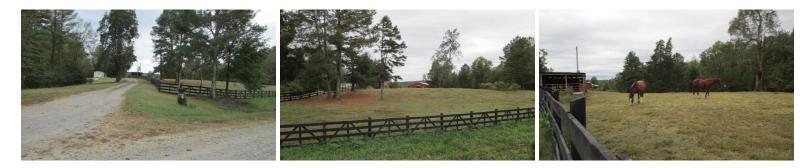

## SOLD

An amazing farm containing appx 222 ac of beautiful rolling hills that gives the feeling you are in the mountains. Over 100 acres of mature timber & over 100 acres of fenced pasture. Governors Creeks runs thru and around one boundary line. Fully stocked pond, 106 x 62 red metal sided barn with 6500 sq ft, wood roof truss const. with gravel in center, 2 sheds both 106 x 18 totaling 3800 sq ft. Six pastures for rotating livestock and 3 wells to provide water. An amazing find for \$975,000 asking price