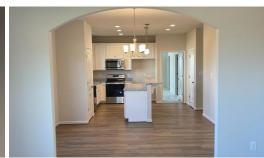

### **WITHDRAWN**

Quick Move In New Construction! Actual Photos! Find information below and pictures attached for our Madison style home which is 1,898 square feet above grade, and 9' framed wall on first floor with smooth drywall. This house plan incorporates LVP in the foyer, dining, living room, kitchen and half bath, ceramic tile in the master bathroom, full baths and laundry, and carpet throughout remaining areas. The master shower offers ceramic tiled walls! Premium Tahoe cabinets by Timberlake in the kitchen makes the home even more beautiful. The kitchen counter tops are luxurious granite and the bathrooms are cultured marble. The exterior finish consists of brick, siding, and architectural shingles. Carriage Grove is conveniently located within minutes from Route 29, Lynchburg Regional Airport and Lynchburg's major shopping district.