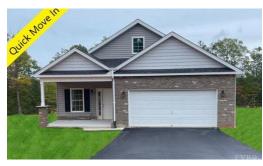

### **WITHDRAWN**

Quick Move In New Construction! Actual Photos! Find information below and pictures attached for our Madison style home which is 1,898 square feet above grade, and 9' framed wall on first floor with smooth drywall. This house plan incorporates LVP in the foyer, dining, living room, kitchen and half bath, ceramic tile in the master bathroom, full baths and laundry, and carpet throughout remaining areas. The master shower offers ceramic tiled walls! Premium Tahoe cabinets by Timberlake in the kitchen makes the home even more beautiful. The kitchen counter tops are luxurious granite and the bathrooms are cultured marble. The exterior finish consists of brick, siding, and architectural shingles. Carriage Grove is conveniently located within minutes from Route 29, Lynchburg Regional Airport and Lynchburg's major shopping district.