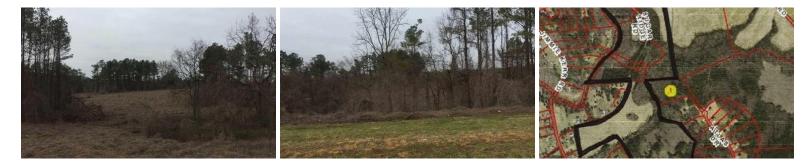

## 1430 JIM MINOR ROAD, HAW RIVER, ALAMANCE

## SOLD

Approximately 62 Acre parcel listed separately. Graham Recreational Park, NC Industrial Center, shopping & schools nearby. Access to Hwy 54, Hwy 119, & I85/40 nearby. Currently Orange Alamance water; septic available nearby (Graham ETJ). Other parcels available. See (Land) MLS # 105424 for additional parcel. This listing includes a total of 110.26 Acres. As of 11/18/19 part of acreage is under contract (81.62 Acres). Balance of 28.64 Acres has road frontage on N. Jim Minor Rd and is under contract.

## **MORE DETAILS**

Address: 1430 Jim Minor Road Haw River, NC 27258

Acreage: 62.0 acres

County: Alamance

**GPS Location:** 36.052282 x -79.344413