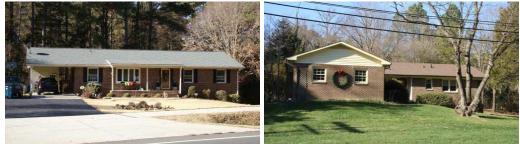

## SOLD

Fantastic Location in the heart of SW Durham. 6.55 acres includes 3 parcels 136044 (5.314 acres),136045(.562 acres),136046(.67 acres) with a total of 504 feet of road frontage on Garrett road.Parcel 136046(6310 Garrett) brick ranch w/ 1521 sq. ft and full unfinished basement, 136045(6324 Garrett) brick ranch with 1556 sq. ft and partially finished basement for 2034 sq. ft total. Both homes are functional and have had updates. Will not separate all must be sold together.Ideal for development of SFH.