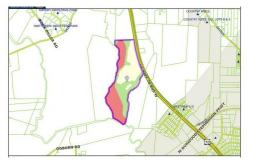

## **SOLD**

90 acres. close to two of the largest pharmaceutical companies in the state, Grifols & Nova Nordisk. The property backs up to Johnston County AirportAuthority. This property located on Hwy 70 Bus East has 1830 feet of road frontage near the intersection of US 70 and Swift Creek Rd. Ideal location for a beautiful subdivision backing up to Swift Creek or a company wanting to locate to one of the fastest growing areas of the state. Easy access to I 95 and I 40

## **MORE DETAILS**

Address:

2483 US 70 Smithfield, NC 27577

Acreage: 0.0 acres

County: Johnston

**GPS Location:** 

35.532305 x -78.379255

PRICE: \$2,000,000