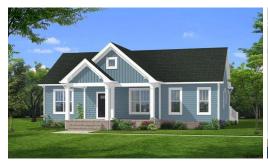

### **ACTIVE**

Welcome to another beautiful Rock River Home built with quality craftsmanship & attention to detail! The Nottoway is 1,636 sq.ft. & offers a spacious, open floor plan, tucked away on just over 2 acres in Brunswick County! This 3 bedroom, 2 bathroom home offers a vaulted ceiling, granite countertops throughout, recessed lighting, LVP flooring, conditioned crawlspace & more! Enjoy quiet, country living minutes away from Lawrenceville and South Hill with easy access to Rt. 58, Rt. 1 & Interstate 85 making your commute anywhere easy! Take advantage of obtaining this brand new home while still under construction - end your home search today! Estimated completion August / September 2024!