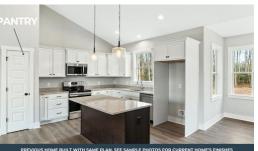

### **ACTIVE**

Welcome to another beautiful Rock River Home built with quality craftsmanship & attention to detail! The Nottoway is 1,636 sq.ft. & offers a spacious, open floor plan, tucked away on just over 2 acres in Brunswick County! This 3 bedroom, 2 bathroom home offers a vaulted ceiling, granite countertops throughout, recessed lighting, LVP flooring, conditioned crawlspace & more! Enjoy quiet, country living minutes away from Lawrenceville and South Hill with easy access to Rt. 58, Rt. 1 & Interstate 85 making your commute anywhere easy! Take advantage of obtaining this brand new home while still under construction - end your home search today! Estimated completion August / September 2024!