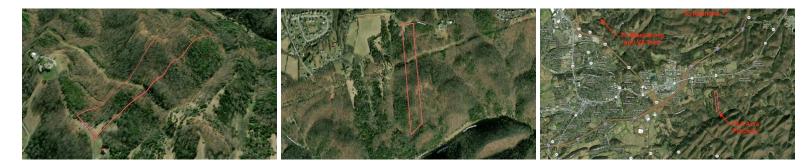

## ACTIVE

Live in the front, play in the back. It's rare to find a property that offers that unique combination, with the added bonus of proximity to town, but that's exactly what this tract offers. Private, Tower Road brings you to this 19.6 acre mostly wooded tract in Christiansburg, Virginia. From the road frontage, the property runs a ridge towards Falling Branch. The front is partially cleared, and continuing down the ridge will bring you through a mix of young and old timber, soft and hardwood, with multiple potential home sites and views. Wildlife for hunting or viewing is abundant on this property, with mixed habitats well suited to both small and big game. Mature hardwood timber including mast producing oaks are contained throughout the property and will provide great food sources for local wildlife. Whether you are looking to hunt now, or have a vision to build a country home with your preferred outdoor recreational opportunities off your doorstep, this property is ready to go. The 1 acre lot across the street is also for sale, see separate listing. For immediate assistance with this listing call Damon Bungard with Mossy Oak Properties Land and Farms Realty at 802-989-8555.

## **MORE DETAILS**

Address: 1755 Tower Road Christiansburg, VA 24073

Acreage: 19.7 acres

County: Montgomery

**GPS Location:** 37.138086 x -80.352936

**PRICE:** \$225,000