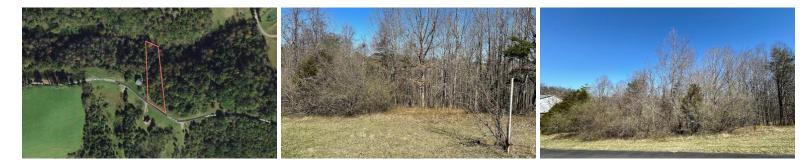

## ACTIVE

Want to build a unique mountain cabin? Looking for a little bit of privacy, with proximity to town? Private, Tower Road brings you to this 1 acre mostly wooded tract in Christiansburg, Virginia. From the road frontage, the property drops down to a creek bottom, with prominent game trails up near the road and down along the bottom. The lot is mostly timbered. Offered at recent 2023 appraised value. The 19.6 acre lot across the street is also for sale, see separate listing.