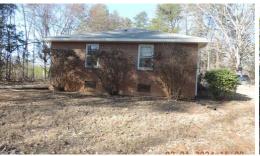

## **ACTIVE**

Nice Brick ranch home ready for new owners. Home has 1705 square feet with full partially finished basement. There are 2 large bedrooms and 2 full baths upstairs and a bath in the basement. Large sun porch and carport with concrete covered patio out back. Situated on 2 acre wooded lot with large oak trees. New HVAC just installed. Located only 7 miles from downtown Farmville.