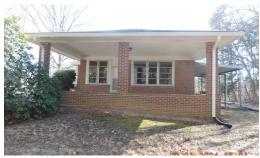

## **ACTIVE**

Nice Brick ranch home ready for new owners. Home has 1705 square feet with full partially finished basement. There are 2 large bedrooms and 2 full baths upstairs and a bath in the basement. Large sun porch and carport with concrete covered patio out back. Situated on 2 acre wooded lot with large oak trees. New HVAC just installed. Located only 7 miles from downtown Farmville.