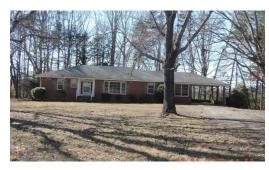

## 2451 CUMBERLAND ROAD, FARMVILLE, CUMBERLAND

## **ACTIVE**

Nice Brick ranch home ready for new owners. Home has 1705 square feet with full partially finished basement. There are 2 large bedrooms and 2 full baths upstairs and a bath in the basement. Large sun porch and carport with concrete covered patio out back. Situated on 2 acre wooded lot with large oak trees. New HVAC just installed. Located only 7 miles from downtown Farmville.

## **MORE DETAILS**

Address:

2451 Cumberland Road Farmville, VA 23901

Acreage: 2.0 acres

County: Cumberland

**GPS Location:** 

37.393633 x -78.373095

PRICE: \$239,900