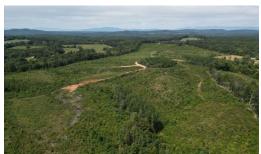

## **ACTIVE**

Located off Beckham Road in the highly coveted Stonewall area of Concord, VA, this property encompasses three adjoining parcels, totaling 138.35 acres (55.98 hectares). With 900 feet of road frontage, the property marries accessibility with the privacy that only a landholding of this size can offer. Centrally located between Appomattox and Lynchburg—towns brimming with history, culture, and amenities. The topography is a picturesque tapestry of rolling hills at the foothills of the Blue Ridge Mountains, adorned with a mix of hardwoods and pines. The landscape is intersected by Wreck Island Creek, adding a tranquil water feature to this idyllic setting. Notably, the property is a mere 2 miles from the James River, amplifying its appeal for water enthusiasts. For the avid sportsman, the mixture of woodland creates a habitat teeming with game, offering exceptional hunting opportunities. Yet the estate's potential doesn't stop at recreation. Its size, topographical variety, and central location make it ripe for outstanding development possibilities. Whether you're envisioning a grand residential community or an equestrian estate, this property provides the canvas for your masterpiece.