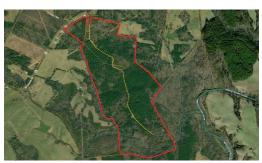

## **ACTIVE**

Located off Beckham Road in the highly coveted Stonewall area of Concord, VA, this property encompasses three adjoining parcels, totaling 138.35 acres (55.98 hectares). With 900 feet of road frontage, the property marries accessibility with the privacy that only a landholding of this size can offer. Centrally located between Appomattox and Lynchburg—towns brimming with history, culture, and amenities. The topography is a picturesque tapestry of rolling hills at the foothills of the Blue Ridge Mountains, adorned with a mix of hardwoods and pines. The landscape is intersected by Wreck Island Creek, adding a tranquil water feature to this idyllic setting. Notably, the property is a mere 2 miles from the James River, amplifying its appeal for water enthusiasts. For the avid sportsman, the mixture of woodland creates a habitat teeming with game, offering exceptional hunting opportunities. Yet the estate's potential doesn't stop at recreation. Its size, topographical variety, and central location make it ripe for outstanding development possibilities. Whether you're envisioning a grand residential community or an equestrian estate, this property provides the canvas for your masterpiece.