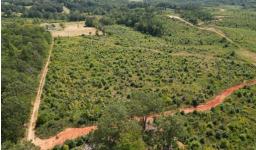

## **ACTIVE**

Located off Beckham Road in the highly coveted Stonewall area of Concord, VA, this property encompasses three adjoining parcels, totaling 138.35 acres (55.98 hectares). With 900 feet of road frontage, the property marries accessibility with the privacy that only a landholding of this size can offer. Centrally located between Appomattox and Lynchburg—towns brimming with history, culture, and amenities. The topography is a picturesque tapestry of rolling hills at the foothills of the Blue Ridge Mountains, adorned with a mix of hardwoods and pines. The landscape is intersected by Wreck Island Creek, adding a tranquil water feature to this idyllic setting. Notably, the property is a mere 2 miles from the James River, amplifying its appeal for water enthusiasts. For the avid sportsman, the mixture of woodland creates a habitat teeming with game, offering exceptional hunting opportunities. Yet the estate's potential doesn't stop at recreation. Its size, topographical variety, and central location make it ripe for outstanding development possibilities. Whether you're envisioning a grand residential community or an equestrian estate, this property provides the canvas for your masterpiece.