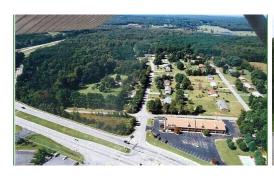

## **ACTIVE**

This site is located at the intersection of US Hwy 15 N/S & 460 E/W, and has already been approved for a hotel/motel. The property is level, with nearby restaurants, 2 colleges, Lowes, and an 18-hole golf course. Residential and commercial areas also abut the property, with the vibrant Farmville downtown and Wal-Mart within biking distance. Property joins Farmville's town limits (for water & sewer). The area serves a 7-county population of over 150,000+. This acreage offers a variety of opportunities within the growing heart of VA community. ..... The property has an old home on it that has been used by the local fire department for practice...there are no warranties nor guarantees on any systems of the residence, which is being sold in AS IS condition; inspection for buyer's information only

## **MORE DETAILS**

Address:

2100 Peery Drive Farmville, VA 23901

Acreage: 6.0 acres

**County:** Prince Edward

PRICE: \$1,100,000