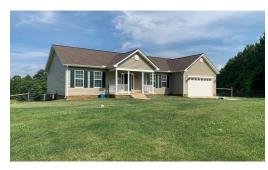

## **ACTIVE**

Amazing Views, Great Location and Privacy! Located just a half mile from Appomattox County Community Park, about a mile from Cornerstone Christian Academy and Route 460. This 3 bedroom 2 bathroom, 2,146 sqft home built in 2021 sits on 23.28 Acres that is almost completely fenced in! Home features a attached 2 car garage, eat-in kitchen with pantry, dinning room and a large living room with cathedral ceilings. Deck on back of the home looks over your 23 acres and is perfect for entertaining family and friends, enjoying your morning coffee or to take in the sunset. 20x12 storage shed conveys with home. High Speed Firefly Internet is available! Come check out this piece of paradise!