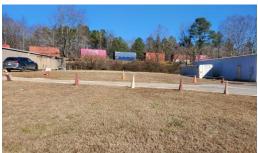

## **ACTIVE**

SERIOUS SELLERS RARE OPPORTUNITY TO OWN PRIME REAL ESTATE WITH ROAD FRONTAGE ON U.S.
ROUTE 460/COX ROAD CORRIDOR, A POPULAR STRETCH OF HIGHWAY BETWEEN THE WALMART
DISTRIBUTION CENTER AND AMAZON FACILITY, WITH HIGH VISIBILITY AND MANY BUSINESS
OPPORTUNITIES AND LESS THAN 4 MILES OFF OF INTERSTATE 85 1 of 2 PARCELS; BOTH AVAILABLE TO
PURCHASE AS A DEEP DISCOUNTED PACKAGE PRICE FOR THE SAVVY ENTRPRENEUR ZONED M1/INDUSTRIAL; CURRENTLY AN OPEN LOT NEXT TO A WELL-ESTABLISHED METAL FABRICATING BUSINESS CALL FOR LIST OF MANY PERMITTED USES, DISCOUNT PACKAGE PRICE, AND THEN BUY IT BEFORE
SOMEONE ELSE DOES.

## **MORE DETAILS**

Address:

22504 Cox Rd Dinwiddie, VA 23803

Acreage: 0.5 acres

County: Dinwiddie

**GPS Location:** 

37.200796 x -77.493622

PRICE: \$136,000