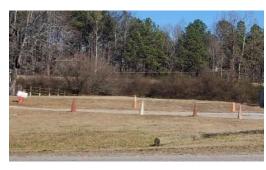

## **ACTIVE**

SERIOUS SELLERS RARE OPPORTUNITY TO OWN PRIME REAL ESTATE WITH ROAD FRONTAGE ON U.S.
ROUTE 460/COX ROAD CORRIDOR, A POPULAR STRETCH OF HIGHWAY BETWEEN THE WALMART
DISTRIBUTION CENTER AND AMAZON FACILITY, WITH HIGH VISIBILITY AND MANY BUSINESS
OPPORTUNITIES AND LESS THAN 4 MILES OFF OF INTERSTATE 85 1 of 2 PARCELS; BOTH AVAILABLE TO
PURCHASE AS A DEEP DISCOUNTED PACKAGE PRICE FOR THE SAVVY ENTRPRENEUR ZONED M1/INDUSTRIAL; CURRENTLY AN OPEN LOT NEXT TO A WELL-ESTABLISHED METAL FABRICATING BUSINESS CALL FOR LIST OF MANY PERMITTED USES, DISCOUNT PACKAGE PRICE, AND THEN BUY IT BEFORE
SOMEONE ELSE DOES.

## **MORE DETAILS**

Address:

22504 Cox Rd Dinwiddie, VA 23803

Acreage: 0.5 acres

County: Dinwiddie

**GPS Location:** 

37.200796 x -77.493622

PRICE: \$136,000