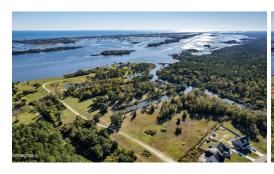

## **SOLD**

Redd's Cove in just South of Summerhouse in Onslow County. This WaterfrontDevelopment tract 39 AC, Deepwater Canal Lots (23), Interior Lots (19), Intracoastal Waterway Lots (5). Community Boat Ramp and Playground in place. Homeowners Association and ARC Guidelines in place. Attached are sewer estimates and road paving estimate. Parcel ID#s 168785, 168786, 168787, 168788, 168789, 068245, 153940, 022348, 022349, 0223451, 022352, 022353, 022354, 022355, 022356, 022357, 022358, 022359, 022360.

## **MORE DETAILS**

Address:

39 Ac Bethea Street Holly Ridge, NC 28445

Acreage: 39.4 acres

County: Onslow

PRICE: \$3,000,000