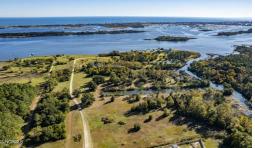

## **SOLD**

Redd's Cove in just South of Summerhouse in Onslow County. This WaterfrontDevelopment tract 39 AC, Deepwater Canal Lots (23), Interior Lots (19), Intracoastal Waterway Lots (5). Community Boat Ramp and Playground in place. Homeowners Association and ARC Guidelines in place. Attached are sewer estimates and road paving estimate. Parcel ID#s 168785, 168786, 168787, 168788, 168789, 068245, 153940, 022348, 022349, 0223451, 022352, 022353, 022354, 022355, 022356, 022357, 022358, 022359, 022360.

## **MORE DETAILS**

Address:

39 Ac Bethea Street Holly Ridge, NC 28445

Acreage: 39.4 acres

County: Onslow

PRICE: \$3,000,000