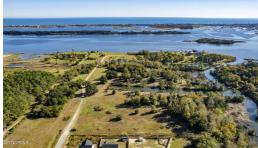

## **SOLD**

Redd's Cove in just South of Summerhouse in Onslow County. This WaterfrontDevelopment tract 39 AC, Deepwater Canal Lots (23), Interior Lots (19), Intracoastal Waterway Lots (5). Community Boat Ramp and Playground in place. Homeowners Association and ARC Guidelines in place. Attached are sewer estimates and road paving estimate. Parcel ID#s 168785, 168786, 168787, 168788, 168789, 068245, 153940, 022348, 022349, 0223451, 022352, 022353, 022354, 022355, 022356, 022357, 022358, 022359, 022360.

## **MORE DETAILS**

Address:

39 Ac Bethea Street Holly Ridge, NC 28445

Acreage: 39.4 acres

County: Onslow

PRICE: \$3,000,000