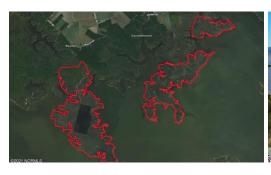

## SOLD

Truly a "One of a Kind" Waterfowling destination in the heart of Eastern flyway. This magnificent property boasts a 218 acre saltwater impoundment in the middle of a marsh peninsula, two large marsh islands and a lodge with views of the Pamlico Sound and the mouth of the Pamlico River. There is only one "Willow Point"! Call today to schedule a private showing of this spectacular offering. 2947 acre Willow Point Duck Hunting Lodge and Impoundment for Sale in Hyde County, NC! For over a generation "Willow Point" has been the crown jewel of the Hyde County water-fowling mystique. Originally constructed in the late 1950's and early 1960's this spectacular combination of seclusion and sporting excellence has captured the hearts and minds of many a hunter and fisherman. Willow Point embodies the word "unique" in regards to its location and make up, you could never duplicate it! Everything from the road stretching some 7500' across the marsh to the 218 acre saltwater impoundment, nothing like it can ever be built again!Built in the early 1960's, renovated in the 70's and again in the 80's the Willow Point Lodge, has a commanding view of the Pamlico Sound to the South and the huge salt water impoundment, as well as, the surrounding marshlands to the North. There simply is not a more beautiful and serene spot on the planet! The Lodge setting is completely bulkheaded and has a private boat ramp and boat basin complete with a dock that provides immediate access to the sound and the neighboring marsh islands. The lodge comes complete with underground power, and a 500 gallon propane tank, along with a well and septic. The Lodge is outfitted with a full kitchen and dining area, a large wood burning stove mounted in the chimney, a large bunk room, and three smaller more private bedrooms. Showings are happily provided for qualified buyers ONLY. Showings are made by appointment, the listing agent can provide the necessary boat and UTV to view the enti

## **MORE DETAILS**

Address:

000 Swindell Road Scranton, NC 27875

Acreage: 2947.0 acres

County: Hyde

**GPS Location:** 

35.412274 x -76.499330

PRICE: \$4,350,000