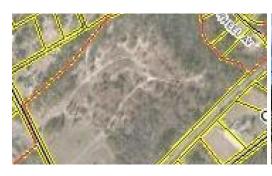

## **651 FREEMAN MILL ROAD, HAMLET, RICHMOND**

## **SOLD**

Beautiful 52-acre tract, zoned agricultural, perfect for horses or active outdoor activities. Easy access to town while being in the country with room to play. Large oak trees and 5 acres, goat-fenced front pasture with two gates. Located at the edge of the Hamlet with the Extraterritorial Jurisdiction (ETJ) of the city. County taxes ONLY with police and fire services provided by city of Hamlet. Timbered areas were cut two years ago in anticipation of replanting. Forested areas are designated as a tree farm.

## **MORE DETAILS**

Address:

651 Freeman Mill Road Hamlet, NC 28345

Acreage: 52.0 acres

County: Richmond

**GPS Location:** 

34.869081 x -79.723385

PRICE: \$175,000