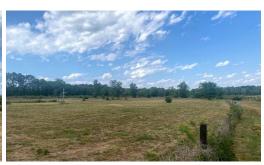

## **SOLD**

Beautiful 52-acre tract, zoned agricultural, perfect for horses or active outdoor activities. Easy access to town while being in the country with room to play. Large oak trees and 5 acres, goat-fenced front pasture with two gates. Located at the edge of the Hamlet with the Extraterritorial Jurisdiction (ETJ) of the city. County taxes ONLY with police and fire services provided by city of Hamlet. Timbered areas were cut two years ago in anticipation of replanting. Forested areas are designated as a tree farm.