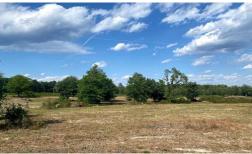

## **SOLD**

Beautiful 52-acre tract, zoned agricultural, perfect for horses or active outdoor activities. Easy access to town while being in the country with room to play. Large oak trees and 5 acres, goat-fenced front pasture with two gates. Located at the edge of the Hamlet with the Extraterritorial Jurisdiction (ETJ) of the city. County taxes ONLY with police and fire services provided by city of Hamlet. Timbered areas were cut two years ago in anticipation of replanting. Forested areas are designated as a tree farm.