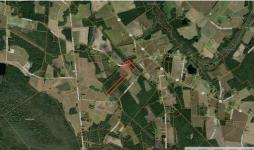

## 4.5 acres of field-surrounded by big mature timber-perfect for nice big homesite or multiple homesites.

18.5 beautiful acres in Green Sea, SC. Approximately 4.5 acres is open farmland with the balance in timberland. This field is surrounded by big mature timber made up of pines and hardwoods. This piece of land has great road frontage and is perfect for an estate sized homesite with recreational opportunities at your doorstep. Also, its ideal to be broken up into multiple homesites. Just 40 minutes from North Myrtle Beach and less than 10 from Tabor City! Escape the crowds and enjoy the quiet country life!

## **MORE DETAILS**

Address:

Off Norton Road Green Sea, SC 29545

Acreage: 18.5 acres

County: Horry

**MOPLS ID: 23419** 

**GPS Location:** 

34.207200 x -78.967400