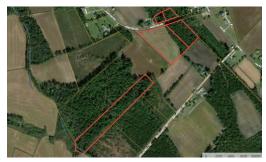

## 4.5 acres of field-surrounded by big mature timber-perfect for nice big homesite or multiple homesites.

18.5 beautiful acres in Green Sea, SC. Approximately 4.5 acres is open farmland with the balance in timberland. This field is surrounded by big mature timber made up of pines and hardwoods. This piece of land has great road frontage and is perfect for an estate sized homesite with recreational opportunities at your doorstep. Also, its ideal to be broken up into multiple homesites. Just 40 minutes from North Myrtle Beach and less than 10 from Tabor City! Escape the crowds and enjoy the quiet country life!

## **MORE DETAILS**

Address:

Off Norton Road Green Sea, SC 29545

Acreage: 18.5 acres

County: Horry

**MOPLS ID: 23419** 

**GPS Location:** 

34.207200 x -78.967400