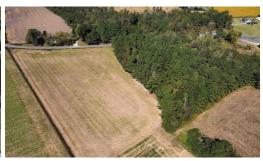

## 4.5 acres of field-surrounded by big mature timber-perfect for nice big homesite or multiple homesites.

18.5 beautiful acres in Green Sea, SC. Approximately 4.5 acres is open farmland with the balance in timberland. This field is surrounded by big mature timber made up of pines and hardwoods. This piece of land has great road frontage and is perfect for an estate sized homesite with recreational opportunities at your doorstep. Also, its ideal to be broken up into multiple homesites. Just 40 minutes from North Myrtle Beach and less than 10 from Tabor City! Escape the crowds and enjoy the quiet country life!