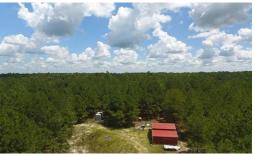

### SOLD

With a short drive to the Lumber River, a metal building, small pond, a cleared field, and plenty of timber, this property offers the ideal set-up for a recreational retreat!

Located at the intersection of N Nichols Highway and Hardwick Road, near Nichols, in Horry County, South Carolina, is a great recreational tract or timber investment. This property also offers plenty of possibilities for potential home sites and even a metal building that would be ideal for a hunting retreat bunk house or a great place to keep ATVs or a tractor. There is a 200-amp service in place on the metal building. This would be a great place for ATV trail riding and bird watching. There is even a small shared pond on the property. The field offers a great place for dove hunting and other areas are ready to be planted as a food plot. The property would also offer hunting for deer, turkey, hog, and other small game. The timber would provide a great source of future income. The property is also located near the Lumber River which has boating access areas for fishing, kayaking, canoeing, duck hunting and other recreational activities. With all this property has to offer, this would make the ideal place for a weekend recreational retreat!