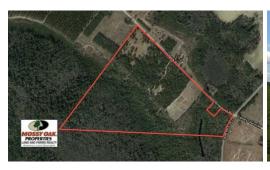

### SOLD

With a short drive to the Lumber River, a metal building, small pond, a cleared field, and plenty of timber, this property offers the ideal set-up for a recreational retreat!

Located at the intersection of N Nichols Highway and Hardwick Road, near Nichols, in Horry County, South Carolina, is a great recreational tract or timber investment. This property also offers plenty of possibilities for potential home sites and even a metal building that would be ideal for a hunting retreat bunk house or a great place to keep ATVs or a tractor. There is a 200-amp service in place on the metal building. This would be a great place for ATV trail riding and bird watching. There is even a small shared pond on the property. The field offers a great place for dove hunting and other areas are ready to be planted as a food plot. The property would also offer hunting for deer, turkey, hog, and other small game. The timber would provide a great source of future income. The property is also located near the Lumber River which has boating access areas for fishing, kayaking, canoeing, duck hunting and other recreational activities. With all this property has to offer, this would make the ideal place for a weekend recreational retreat!

#### Address:

9671 Hardwick Rd Nichols, SC 29581

Acreage: 98.0 acres

County: Horry

**MOPLS ID:** 53334

**GPS Location:** 

34.138800 x -79.152000

PRICE: \$278,000