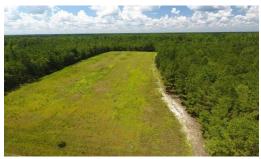

### SOLD

With a short drive to the Lumber River, a metal building, small pond, a cleared field, and plenty of timber, this property offers the ideal set-up for a recreational retreat!

Located at the intersection of N Nichols Highway and Hardwick Road, near Nichols, in Horry County, South Carolina, is a great recreational tract or timber investment. This property also offers plenty of possibilities for potential home sites and even a metal building that would be ideal for a hunting retreat bunk house or a great place to keep ATVs or a tractor. There is a 200-amp service in place on the metal building. This would be a great place for ATV trail riding and bird watching. There is even a small shared pond on the property. The field offers a great place for dove hunting and other areas are ready to be planted as a food plot. The property would also offer hunting for deer, turkey, hog, and other small game. The timber would provide a great source of future income. The property is also located near the Lumber River which has boating access areas for fishing, kayaking, canoeing, duck hunting and other recreational activities. With all this property has to offer, this would make the ideal place for a weekend recreational retreat!