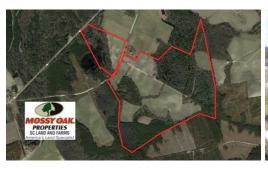

## SOLD!! 191.03 ACRES OF FARM AND TIMBER LAND FOR SALE IN HORRY COUNTY SC!

## SOLD

REDUCED! This beautiful piece of property offers everything from duck hunting to a potential home site or timber investment!

Located on Highway 76 near Nichols in Horry County, South Carolina, is a tract offering a host of possibilities! This property offers a great place to build a dream home in the country, or the ultimate recreational retreat with timber investment opportunity, and even a pond on the property. The tract would be great for farming, hunting, ATV riding, equestrian trails, hiking or biking, and bird watching. Some of the land could be converted to pasture for the livestock of your choice. There is already a barn located on the property. Wildlife in the area includes deer, turkey, other small game and waterfowl. Its located less than 10 minutes outside of Nichols and just 2 miles from the NC/SC state line.

## **MORE DETAILS**

Address:

6070 Jordan Creek Rd Nichols, SC 29581

Acreage: 191.0 acres

County: Horry

**MOPLS ID: 49674** 

**GPS Location:** 

34.243400 x -79.050000