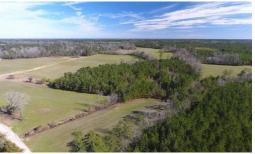

## SOLD

REDUCED! This beautiful piece of property offers everything from duck hunting to a potential home site or timber investment!

Located on Highway 76 near Nichols in Horry County, South Carolina, is a tract offering a host of possibilities! This property offers a great place to build a dream home in the country, or the ultimate recreational retreat with timber investment opportunity, and even a pond on the property. The tract would be great for farming, hunting, ATV riding, equestrian trails, hiking or biking, and bird watching. Some of the land could be converted to pasture for the livestock of your choice. There is already a barn located on the property. Wildlife in the area includes deer, turkey, other small game and waterfowl. Its located less than 10 minutes outside of Nichols and just 2 miles from the NC/SC state line.