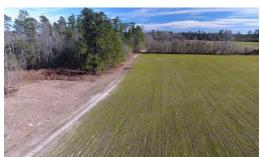

## SOLD

REDUCED! This beautiful piece of property offers everything from duck hunting to a potential home site or timber investment!

Located on Highway 76 near Nichols in Horry County, South Carolina, is a tract offering a host of possibilities! This property offers a great place to build a dream home in the country, or the ultimate recreational retreat with timber investment opportunity, and even a pond on the property. The tract would be great for farming, hunting, ATV riding, equestrian trails, hiking or biking, and bird watching. Some of the land could be converted to pasture for the livestock of your choice. There is already a barn located on the property. Wildlife in the area includes deer, turkey, other small game and waterfowl. Its located less than 10 minutes outside of Nichols and just 2 miles from the NC/SC state line.