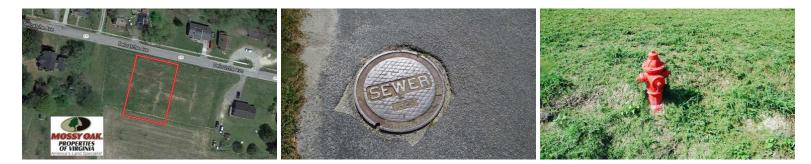

# SOLD!! 0.36 ACRE RESIDENTIAL LOT FOR SALE IN SOUTHAMPTON COUNTY VA!

#### SOLD

Check out this great deal on a residential lot in the quaint town of Boykins!

Check out this amazing lot that gives you all the feelings of country with city amenities just minutes away. Located in the historic Town of Boykins, this lot sits on the edge of town which make for an easy commute to the Town of Franklin, Highway 58 leading to Hampton Roads and Emporia plus Northeast North Carolina. The Town of Franklin has all the city amenities you could possibly want and is just minutes away. Come take advantage of cheap taxes and country living at a highly discounted price. Other lots adjacent to this parcel are available as well making this an even better bang for your buck! Owner/ agent

## **MORE DETAILS**

Address: Off Deloatche Ave Boykins, VA 23827

Acreage: 0.4 acres

County: Southampton

MOPLS ID: 34906

**GPS Location:** 36.579100 x -77.197500