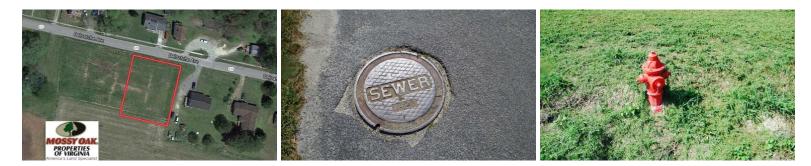

# SOLD!! 0.41 ACRE RESIDENTIAL LOT FOR SALE IN SOUTHAMPTON COUNTY VA!

#### SOLD

Check out this great deal on a residential lot in the quaint town of Boykins!

Check out this amazing lot that gives you all the feelings of country with city amenities just minutes away. Located in the historic Town of Boykins, this lot sits on the edge of town which make for an easy commute to the Town of Franklin, Highway 58 leading to Hampton Roads and Emporia plus Northeast North Carolina. The Town of Franklin has all the city amenities you could possibly want and is just minutes away. Come take advantage of cheap taxes and country living at a highly discounted price. Other lots adjacent to this parcel are available as well making this an even better bang for your buck! Owner/ agent

## **MORE DETAILS**

Address: Off Deloatche Ave Boykins, VA 23827

Acreage: 0.4 acres

County: Southampton

MOPLS ID: 34905

**GPS Location:** 36.579000 x -77.197000