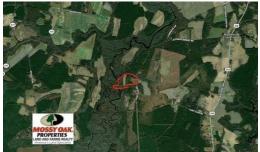

## **MORE DETAILS**

Address:

Off Huntclub Rd Carrsville, VA 23315

Acreage: 42.6 acres

County: Isle of Wight

**MOPLS ID:** 56314

**GPS Location:** 

36.729900 x -76.908100