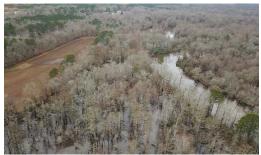

## SOLD

Rare opportunity for water front acreage with a home site, towering timber, crop land, and great hunting for deer, turkey, and ducks!

Great opportunity for a rare tract that offers a home site, hunting and recreation, cropland, tall timber, and approx. 2,000 feet on the Blackwater River. Soil maps indicate good for a conventional septic system. With electric out front at the street this tract can make a perfect location for your custom home or a cabin for a weekend getaway. Wildlife abounds in this area. The deer and turkey hunting are good. With this riverfront property you can add duck hunting to the list too! 1 to 1 1/2 hours or less to most of Hampton Roads or the Richmond area. Solid country atmosphere 15 minutes to Franklin or Windsor. 2 crop fields 7.5 acres each and one overlooking the Blackwater. 18 acres of tall mixed upland timber with some swamp runs draining towards the river. Interior road takes you from the road approx. 20 feet down in elevation to the lower portion of the tract and the beautiful riverfront. This acreage has most everything including lots of character.