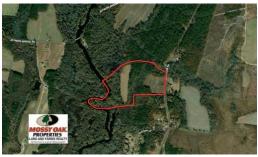

## SOLD

Rare opportunity for water front acreage with a home site, towering timber, crop land, and great hunting for deer, turkey, and ducks!

Great opportunity for a rare tract that offers a home site, hunting and recreation, cropland, tall timber, and approx. 2,000 feet on the Blackwater River. Soil maps indicate good for a conventional septic system. With electric out front at the street this tract can make a perfect location for your custom home or a cabin for a weekend getaway. Wildlife abounds in this area. The deer and turkey hunting are good. With this riverfront property you can add duck hunting to the list too! 1 to 1 1/2 hours or less to most of Hampton Roads or the Richmond area. Solid country atmosphere 15 minutes to Franklin or Windsor. 2 crop fields 7.5 acres each and one overlooking the Blackwater. 18 acres of tall mixed upland timber with some swamp runs draining towards the river. Interior road takes you from the road approx. 20 feet down in elevation to the lower portion of the tract and the beautiful riverfront. This acreage has most everything including lots of character.

## **MORE DETAILS**

Address:

Off Huntclub Rd Carrsville, VA 23315

Acreage: 42.6 acres

County: Isle of Wight

**MOPLS ID:** 56314

**GPS Location:** 

36.729900 x -76.908100