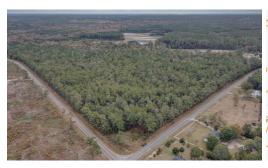

## 53.7 ACRES BENTON ROAD, SUPPLY, BRUNSWICK

## **SOLD**

Prime 53.7 acre tract of land Ideal for residential development. Located at the corner of Benton Rd SE and Gilbert Road SE with 1700 feet of road frontage. This tract is conveniently located close to Hwy 17, Novant Medical Center, Brunswick Community College, and Brunswick County beaches. Property backs up to the Ford Branch of the Lockwoods Folly River. Brunswick County appraisal office reports that this parcel has paved public water with a 12 inch water line and has a high pressure force main for sewer with both 24 inch and 8 inch sewer lines. Buyer to verify all information important to buyer. Highest & Best Due by 8:00 11/6/21

## **MORE DETAILS**

Address:

53.7 Acres Benton Road Supply, NC 28462

Acreage: 53.7 acres

County: Brunswick

**GPS Location:** 

34.030071 x -78.225439

PRICE: \$1,400,000