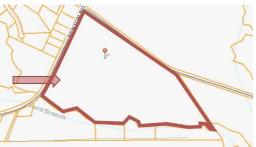

## 53.7 ACRES BENTON ROAD, SUPPLY, BRUNSWICK

## **SOLD**

Prime 53.7 acre tract of land Ideal for residential development. Located at the corner of Benton Rd SE and Gilbert Road SE with 1700 feet of road frontage. This tract is conveniently located close to Hwy 17, Novant Medical Center, Brunswick Community College, and Brunswick County beaches. Property backs up to the Ford Branch of the Lockwoods Folly River. Brunswick County appraisal office reports that this parcel has paved public water with a 12 inch water line and has a high pressure force main for sewer with both 24 inch and 8 inch sewer lines. Buyer to verify all information important to buyer. Highest & Best Due by 8:00 11/6/21

## **MORE DETAILS**

Address:

53.7 Acres Benton Road Supply, NC 28462

Acreage: 53.7 acres

County: Brunswick

**GPS Location:** 

34.030071 x -78.225439

PRICE: \$1,400,000