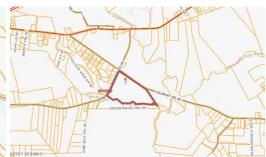

## 53.7 ACRES BENTON ROAD, SUPPLY, BRUNSWICK

## **SOLD**

Prime 53.7 acre tract of land Ideal for residential development. Located at the corner of Benton Rd SE and Gilbert Road SE with 1700 feet of road frontage. This tract is conveniently located close to Hwy 17, Novant Medical Center, Brunswick Community College, and Brunswick County beaches. Property backs up to the Ford Branch of the Lockwoods Folly River. Brunswick County appraisal office reports that this parcel has paved public water with a 12 inch water line and has a high pressure force main for sewer with both 24 inch and 8 inch sewer lines. Buyer to verify all information important to buyer. Highest & Best Due by 8:00 11/6/21

## **MORE DETAILS**

Address:

53.7 Acres Benton Road Supply, NC 28462

Acreage: 53.7 acres

County: Brunswick

**GPS Location:** 

34.030071 x -78.225439

PRICE: \$1,400,000