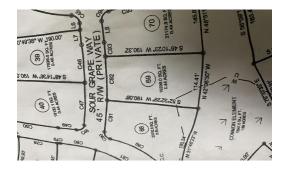

# 3695 SOUR GRAPE WAY, LELAND, BRUNSWICK

#### Address:

3695 Sour Grape Way Leland, NC 28451

Acreage: 0.4 acres

County: Brunswick

**GPS Location:** 34.326868 x -78.063838